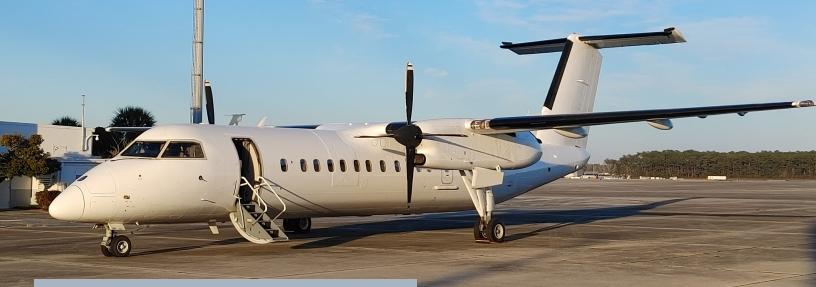

## Flexible, Accessible, and Experienced

- Dash 8 approved for on demand cargo/pax up to 7500 pounds
- Expandable seating up to 30 passengers
- 24/7 response
- 1,050 nautical mile range
- Geographically located along Southeastern Seaboard
- Worldwide experience
- Cleared to operate
  - North America
  - Caribbean
  - Central & South America
- Newly constructed 30,000 SQFT hangar
- 24/7 maintenance availability
- 60,000+ hours accident-free
- Rigid aircrew assessment screening
- Approved FAA Part 135 nonscheduled operator under FAA certificate number 4TDA0200