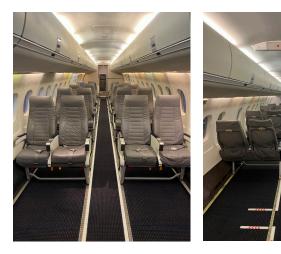

## Flexible, Accessible, and Experienced

- Dash 8 approved for on demand cargo/pax up to 7500 pounds
- Expandable seating up to 30 passengers
- 24/7 response
- 1,050 nautical mile range
- Geographically located along Southeastern Seaboard
- Worldwide experience
- Cleared to operate
  - North America
  - Caribbean
  - Central & South America
- Newly constructed 30,000 SQFT hangar
- 24/7 maintenance availability
- 60,000+ hours accident-free
- Rigid aircrew assessment screening
- Approved FAA Part 135 nonscheduled operator under FAA certificate number 4TDA0200